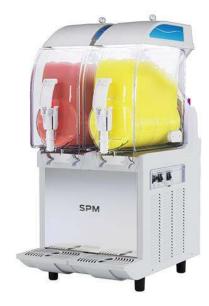

### Ref: 561558 (IPRO2M)

Slushie machine, with 2x11-litres lighted and insulated bowls I-Tank, mechanical control, refrigerant gas R290

I-PRO 2 MECHANICAL is a professional slush machine with n. 2 I-Tank insulated bowls, 11 litres each, and mechanical control.

The look of this equipment is modern and eye-catchy, thanks to the LED-light system that illuminates the product inside the tank.

The equipment can dispense: slushies, milkshakes, cold drinks and frozen cocktails.

#### **Specifications**

- It is possible to customize the graphics on the front, on the lid and on the back (subject to negotiation).
- The special shape of the I-PRO tanks, 11 litres of finished product each and LED-lighted, allows for a natural mixing effect which guarantees perfect consistency of the product.
- Tanks work independently, this allows you to produce with a single equipment: slushies, milkshakes, frozen drinks and cold drinks.
- I-PRO is an ideal slush machine for bars, amusement parks, motorway restaurants, fast food chains, kiosks, restaurants, water parks and much more.
- Optionals available: autofill lid (pre-mix or post-mix) for the automatic filling of the tanks, and the LED-backlighted front panel.

#### Construction

- Slush machine with 2x11-litres insulated bowls
- The patented I-Tank insulated bowl reduces the impact of ambient temperature on the product, improving its cooling efficiency and guaranteeing energy and cost savings.
- The mechanical control allows you to manually set the "production mode" and the "night mode".